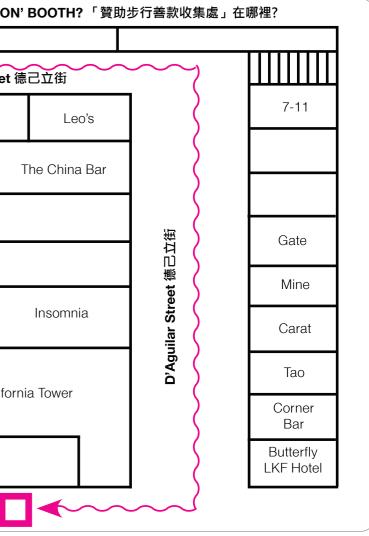

Please collect all sponsorship money and bring it along with this sponsorship form to the event, and hand them to our friendly volunteers at the 'Sponsored Walker Money Collection' booth (see map below).

請在活動當日帶同所有籌得的善款以及本表格,並把它們交給我們在「贊助步行善款收集處」(見下方地圖)的義工。 希望在活動當日看到您和您的狗狗的蹤影!

有關活動資訊和最新消息,歡迎瀏覽 www.hongkongdogrescue.com/p2f2023

#### WHERE IS THE 'SPONSORED WALKER MONEY COLLECTION' BOOTH? 「贊助步行善款收集處」在哪裡?

| Wyndam Social                                  | Boomerang - The Illusionist |                  |         |            |    |      |
|------------------------------------------------|-----------------------------|------------------|---------|------------|----|------|
| Direction of walk 步行方向 <b></b> D'Aguilar Stree |                             |                  |         |            |    |      |
|                                                |                             | Shots            |         | ash<br>ail |    |      |
| Tokio Joe                                      |                             | G                | raffiti |            |    |      |
| Budda Lounge                                   |                             | ŭ                | Tannu   |            |    |      |
| Mehfil                                         | 垳                           | K.OZY            |         |            |    |      |
| AKI                                            | 9 蘭桂                        | K.UZY            |         |            |    |      |
| Aurora Polaris                                 | Lan Kwai Fong 蘭桂坊           |                  |         |            |    |      |
| K-97                                           | an Kw                       |                  |         |            |    |      |
| Felfela II                                     |                             | Departm<br>& Co. |         |            | Ca | alit |
| Poke HK                                        |                             |                  |         |            |    |      |
| Buraq                                          | 1                           |                  |         | BA         | CI |      |
| Ebenzeezer's                                   | 1                           |                  |         | HE<br>在遠   |    | -    |