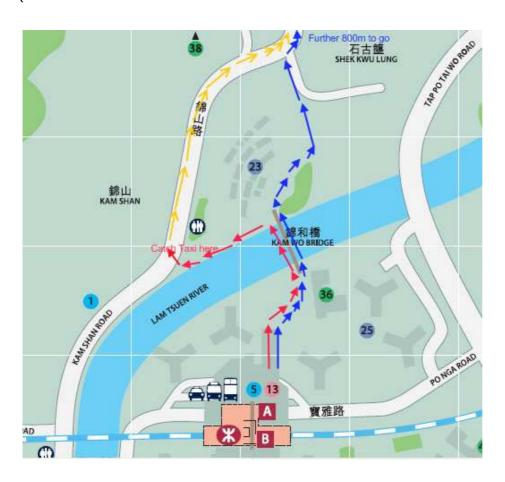

Direction to HKDR New site from Tai Wo Station:

(6 Shek Lin Road Near Water Treatment Plant - Look for RED Walls and Stainless Steel Gate)

## By Taxi (Cheaper apprx \$15-18 but have to wait for taxi - 2-3 min ride -----):

- Take Exit A & Exit Tai Wo Shopping Centre (walk pass Cafe De Coral)
- Turn left when you pass Kam Wo Bridge
- Walk 30m and get a Taxi from Kam Shan Road (Heading to your right and going uphill)

## On Foot (15 min walk / 1.1km):

- Take Exit A & Exit Tai Wo Shopping Centre (walk pass Cafe De Coral)
- Follow the path ahead of you when you pass Kam Wo Bridge
- Should see the main road when you pass the playground
- · Follow the main road and go uphill